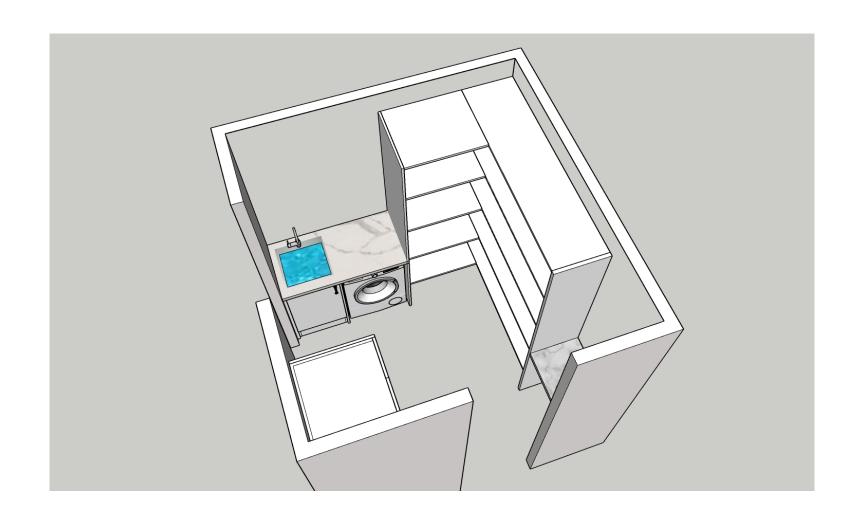

# Morningstar Builders Warehouse

https://morningstarbw.com.au

Tel:+ 61-452 394 164 (main line)

Mobile: +61-434 194 164 (TIONG)

taktiong@morningstarbw.com.au

morningstar3090@gmail.com

#### Showrooms and Warehouse

• Showroom at Coburg: 131, Gaffney Street, Coburg

• Showroom and warehouse: 2/383, Boundary Road, Truganina.

#### Showroom at Coburg:



#### Showroom and Warehouse at Truganina

















### Newly arrival









#### Tw containers coming in a day





#### Warehouse





#### Kitchen projects:

- 1) High gloss white finish
- 2) Shaker Style with matte color
- 3) Laminex colors

## We provide 2D based on the sketch and measurements provided by our customer.









### High gloss white finish with fingerpull, push-Open & handles options







# High gloss white finish :handles; finger-pull; push-open















#### Townhouses at Preston: 7 units





















#### 17 units of townhouses at Boronia





#### 17 units townhouses @Boronia

































### Shaker style with matte color



#### Shaker style with matte Colour











# Calacutta quartz stone : waterfall with matched veins



#### Finishing products in short distance:























## Thank you