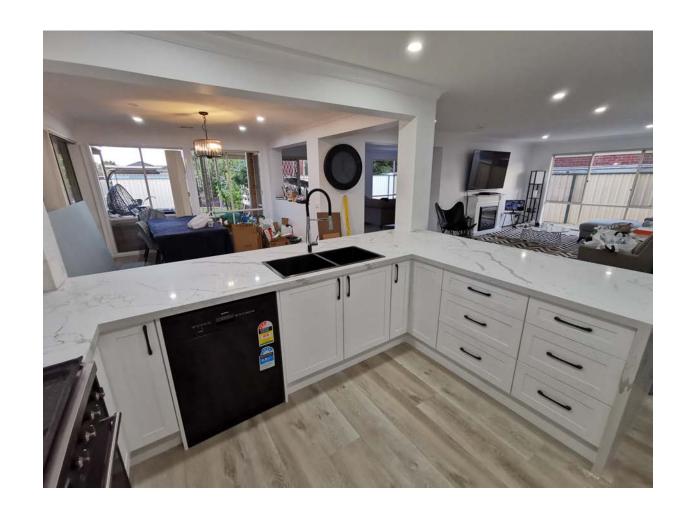

83, Boundary Road, Truganina.

#### Showroom at Coburg:



#### Showroom and Warehouse at Truganina

















### Newly arrival









#### Tw containers coming in a day





#### Warehouse





#### Kitchen projects:

- 1) High gloss white finish
- 2) Shaker Style with matte color
- 3) Laminex colors

## We provide 2D based on the sketch and measurements provided by our customer.









### High gloss white finish with fingerpull, push-Open & handles options







# High gloss white finish :handles; finger-pull; push-open















#### Townhouses at Preston: 7 units





















#### 17 units of townhouses at Boronia





#### 17 units townhouses @Boronia

































### Shaker style with matte color



#### Shaker style with matte Colour











# Calacutta quartz stone : waterfall with matched veins



#### Finishing products in short distance:























## Thank you