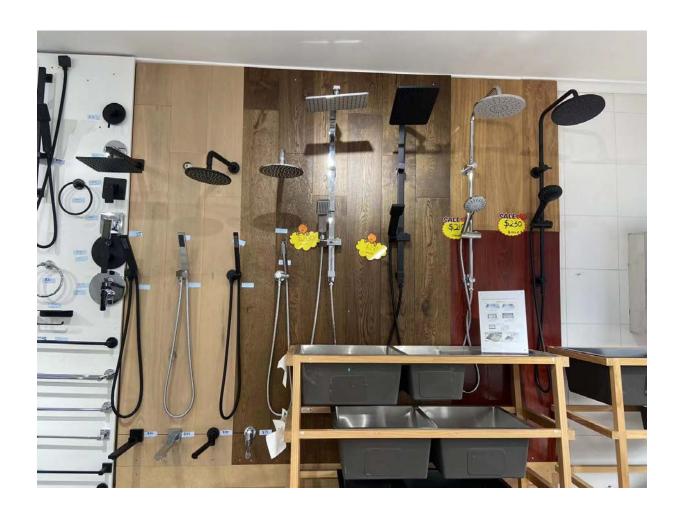

# Morningstar Builders Warehouse

https://morningstarbw.com.au

Tel:+ 61-452 394 164 (main line)

Mobile: +61-434 194 164 (TIONG)

taktiong@morningstarbw.com.au

morningstar3090@gmail.com

#### Showrooms and Warehouse

• Showroom at Coburg: 131, Gaffney Street, Coburg

• Showroom and warehouse: 2/383, Boundary Road, Truganina.

#### Showroom at Coburg:



#### Showroom and Warehouse at Truganina

















### Newly arrival









#### Tw containers coming in a day





#### Warehouse





#### Kitchen projects:

- 1) High gloss white finish
- 2) Shaker Style with matte color
- 3) Laminex colors

## We provide 2D based on the sketch and measurements provided by our customer.









### High gloss white finish with fingerpull, push-Open & handles options







# High gloss white finish :handles; finger-pull; push-open















#### Townhouses at Preston: 7 units





















#### 17 units of townhouses at Boronia





#### 17 units townhouses @Boronia

































### Shaker style with matte color



#### Shaker style with matte Colour











# Calacutta quartz stone : waterfall with matched veins



#### Finishing products in short distance: