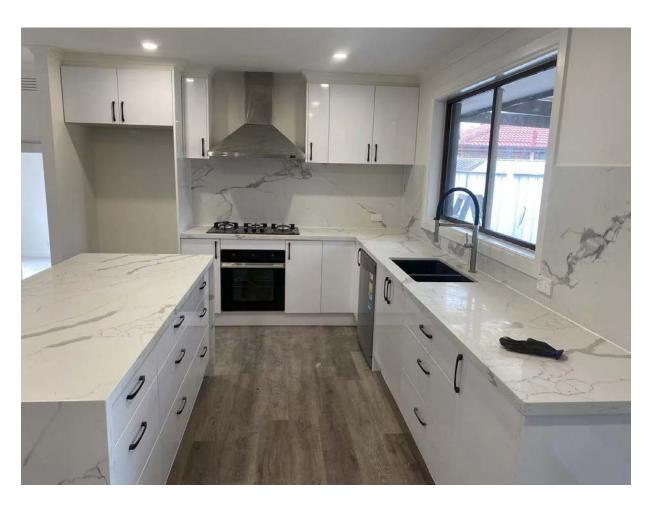

#### Kitchen projects:

- 1) High gloss white finish
- 2) Shaker Style with matte color
- 3) Laminex colors

# Calacutta quartz stone : waterfall with matched veins