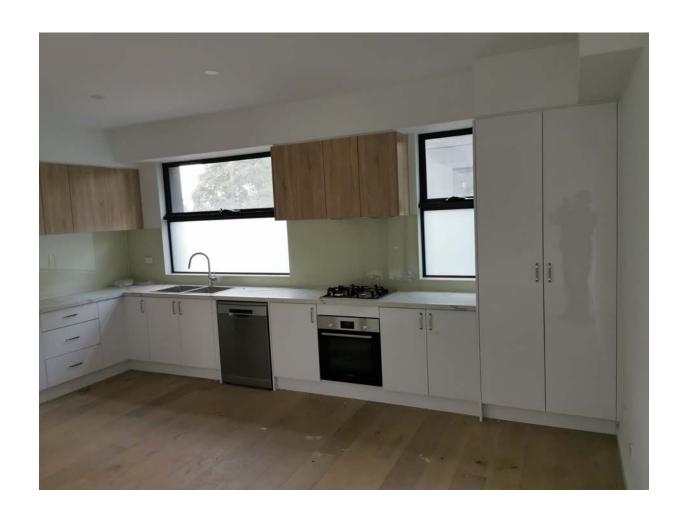

Warehouse

• Showroom at Coburg: 131, Gaffney Street, Coburg

• Showroom and warehouse: 2/383, Boundary Road, Truganina.

#### Showroom at Coburg:



#### Showroom and Warehouse at Truganina

















### Newly arrival









#### Tw containers coming in a day





#### Warehouse





#### Kitchen projects:

- 1) High gloss white finish
- 2) Shaker Style with matte color
- 3) Laminex colors

## We provide 2D based on the sketch and measurements provided by our customer.









### High gloss white finish with fingerpull, push-Open & handles options







# High gloss white finish :handles; finger-pull; push-open















#### Townhouses at Preston: 7 units





















#### 17 units of townhouses at Boronia





#### 17 units townhouses @Boronia

































### Shaker style with matte color



#### Shaker style with matte Colour











# Calacutta quartz stone : waterfall with matched veins



#### Finishing products in short distance:























## Thank you