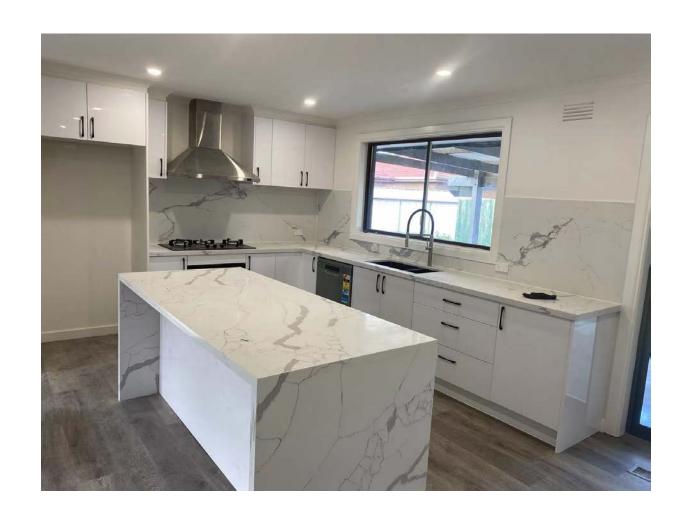

#### Kitchen projects:

- 1) High gloss white finish
- 2) Shaker Style with matte color
- 3) Laminex colors

# Calacutta quartz stone : waterfall with matched veins