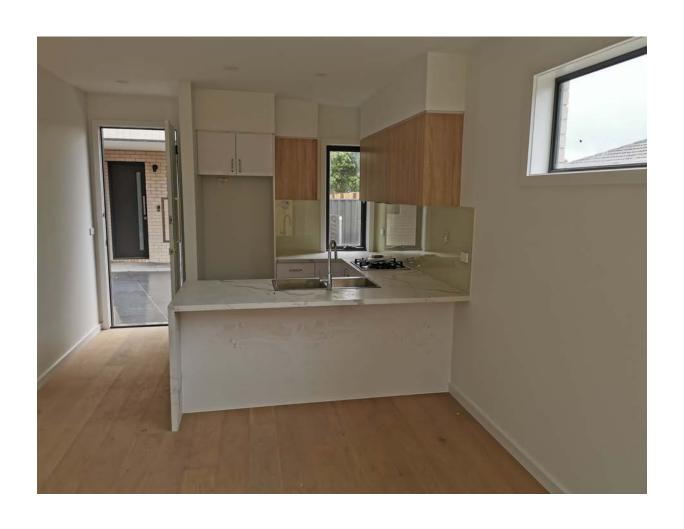

## Showrooms and Warehouse

• Showroom at Coburg: 131, Gaffney Street, Coburg

• Showroom and warehouse: 2/383, Boundary Road, Truganina.

#### Showroom at Coburg:



#### Showroom and Warehouse at Truganina

















### Newly arrival









#### Tw containers coming in a day





#### Warehouse





#### Kitchen projects:

- 1) High gloss white finish
- 2) Shaker Style with matte color
- 3) Laminex colors

## We provide 2D based on the sketch and measurements provided by our customer.









### High gloss white finish with fingerpull, push-Open & handles options







# High gloss white finish :handles; finger-pull; push-open















#### Townhouses at Preston: 7 units





















#### 17 units of townhouses at Boronia





#### 17 units townhouses @Boronia

































### Shaker style with matte color



#### Shaker style with matte Colour











# Calacutta quartz stone : waterfall with matched veins



#### Finishing products in short distance:























## Thank you