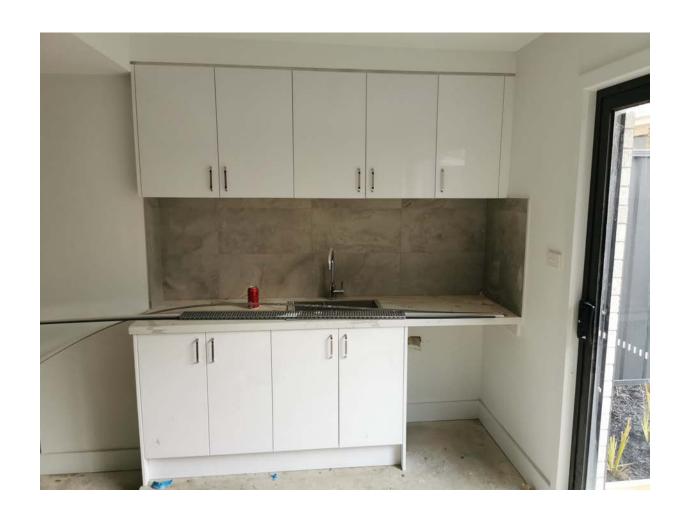

ehouse

• Showroom at Coburg: 131, Gaffney Street, Coburg

• Showroom and warehouse: 2/383, Boundary Road, Truganina.

#### Showroom at Coburg:



#### Showroom and Warehouse at Truganina

















### Newly arrival









#### Tw containers coming in a day





#### Warehouse





#### Kitchen projects:

- 1) High gloss white finish
- 2) Shaker Style with matte color
- 3) Laminex colors

## We provide 2D based on the sketch and measurements provided by our customer.









### High gloss white finish with fingerpull, push-Open & handles options







# High gloss white finish :handles; finger-pull; push-open















#### Townhouses at Preston: 7 units





















#### 17 units of townhouses at Boronia





#### 17 units townhouses @Boronia

































### Shaker style with matte color



#### Shaker style with matte Colour











# Calacutta quartz stone : waterfall with matched veins



#### Finishing products in short distance:























## Thank you