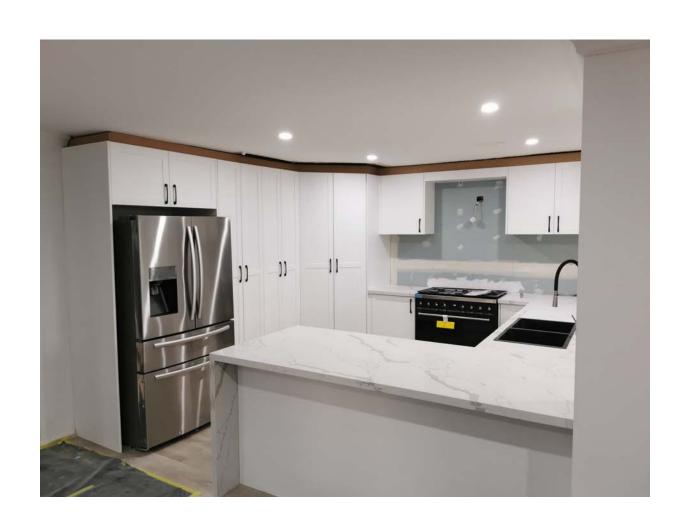

/383, Boundary Road, Truganina.

#### Showroom at Coburg:



#### Showroom and Warehouse at Truganina

















### Newly arrival









#### Tw containers coming in a day





#### Warehouse





#### Kitchen projects:

- 1) High gloss white finish
- 2) Shaker Style with matte color
- 3) Laminex colors

## We provide 2D based on the sketch and measurements provided by our customer.









### High gloss white finish with fingerpull, push-Open & handles options







# High gloss white finish :handles; finger-pull; push-open















#### Townhouses at Preston: 7 units





















#### 17 units of townhouses at Boronia





#### 17 units townhouses @Boronia

































### Shaker style with matte color



#### Shaker style with matte Colour











# Calacutta quartz stone : waterfall with matched veins



#### Finishing products in short distance:























## Thank you