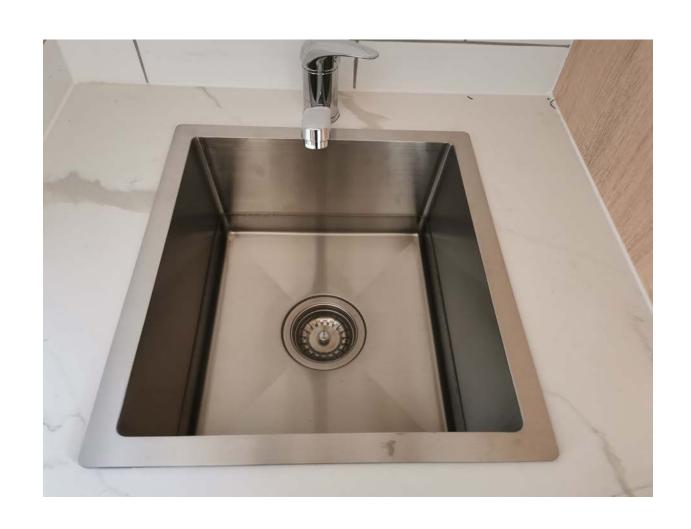

### Newly arrival









#### Tw containers coming in a day





#### Warehouse





#### Kitchen projects:

- 1) High gloss white finish
- 2) Shaker Style with matte color
- 3) Laminex colors

## We provide 2D based on the sketch and measurements provided by our customer.









### High gloss white finish with fingerpull, push-Open & handles options







# High gloss white finish :handles; finger-pull; push-open















#### Townhouses at Preston: 7 units





















#### 17 units of townhouses at Boronia





#### 17 units townhouses @Boronia

































### Shaker style with matte color



#### Shaker style with matte Colour











# Calacutta quartz stone : waterfall with matched veins



#### Finishing products in short distance:























## Thank you