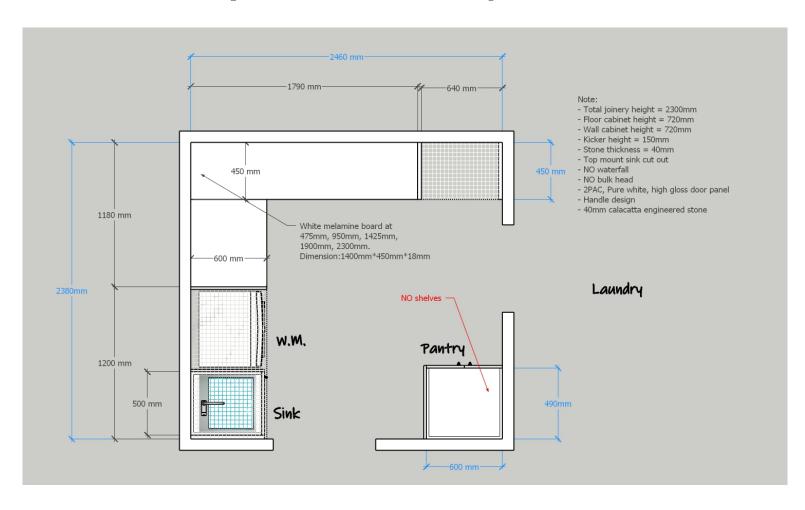

# Morningstar Builders Warehouse

https://morningstarbw.com.au

Tel:+ 61-452 394 164 (main line)

Mobile: +61-434 194 164 (TIONG)

taktiong@morningstarbw.com.au

morningstar3090@gmail.com

#### Showrooms and Warehouse

• Showroom at Coburg: 131, Gaffney Street, Coburg

• Showroom and warehouse: 2/383, Boundary Road, Truganina.

#### Showroom at Coburg:



#### Showroom and Warehouse at Truganina

















### Newly arrival









#### Tw containers coming in a day





#### Warehouse





#### Kitchen projects:

- 1) High gloss white finish
- 2) Shaker Style with matte color
- 3) Laminex colors

## We provide 2D based on the sketch and measurements provided by our customer.









### High gloss white finish with fingerpull, push-Open & handles options







# High gloss white finish :handles; finger-pull; push-open















#### Townhouses at Preston: 7 units





















#### 17 units of townhouses at Boronia





#### 17 units townhouses @Boronia

































### Shaker style with matte color



#### Shaker style with matte Colour











# Calacutta quartz stone : waterfall with matched veins



#### Finishing products in short distance:























## Thank you