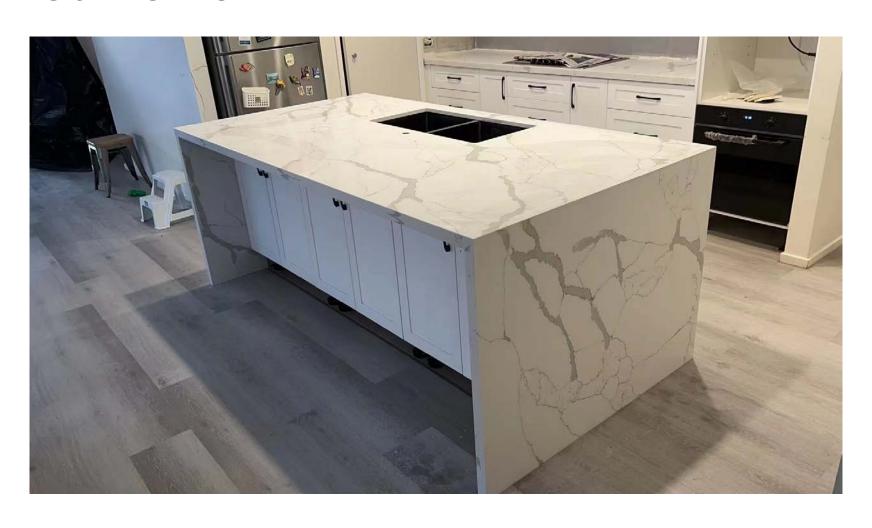

howroom and Warehouse at Truganina

















### Newly arrival









#### Tw containers coming in a day





#### Warehouse





#### Kitchen projects:

- 1) High gloss white finish
- 2) Shaker Style with matte color
- 3) Laminex colors

## We provide 2D based on the sketch and measurements provided by our customer.









### High gloss white finish with fingerpull, push-Open & handles options







# High gloss white finish :handles; finger-pull; push-open















#### Townhouses at Preston: 7 units





















#### 17 units of townhouses at Boronia





#### 17 units townhouses @Boronia

































### Shaker style with matte color



#### Shaker style with matte Colour











# Calacutta quartz stone : waterfall with matched veins



#### Finishing products in short distance:























## Thank you