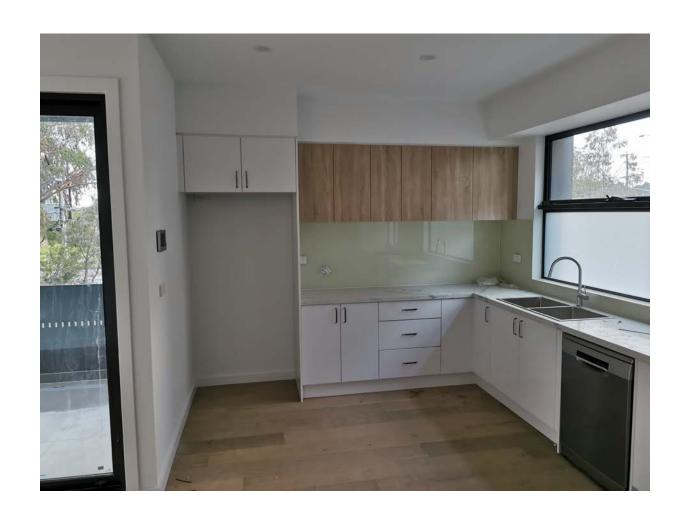

arehouse

• Showroom at Coburg: 131, Gaffney Street, Coburg

• Showroom and warehouse: 2/383, Boundary Road, Truganina.

#### Showroom at Coburg:



#### Showroom and Warehouse at Truganina

















### Newly arrival









#### Tw containers coming in a day





#### Warehouse





#### Kitchen projects:

- 1) High gloss white finish
- 2) Shaker Style with matte color
- 3) Laminex colors

## We provide 2D based on the sketch and measurements provided by our customer.









### High gloss white finish with fingerpull, push-Open & handles options







# High gloss white finish :handles; finger-pull; push-open















#### Townhouses at Preston: 7 units





















#### 17 units of townhouses at Boronia





#### 17 units townhouses @Boronia

































### Shaker style with matte color



#### Shaker style with matte Colour











# Calacutta quartz stone : waterfall with matched veins



#### Finishing products in short distance:























## Thank you