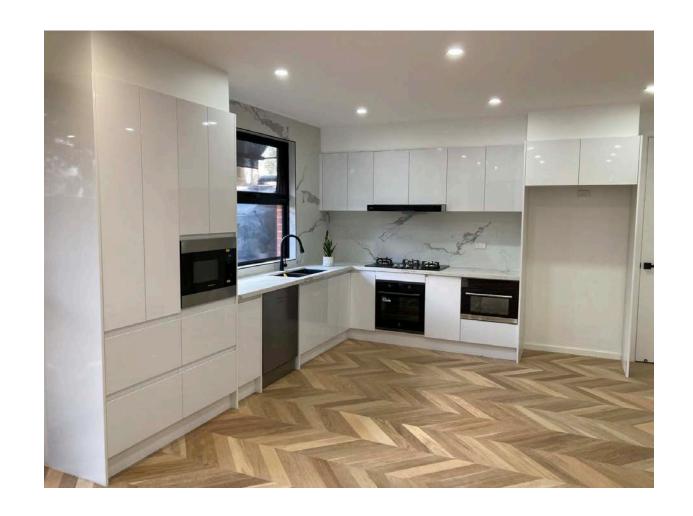

#### Townhouses at Preston: 7 units

### High gloss white finish with fingerpull, push-Open & handles options