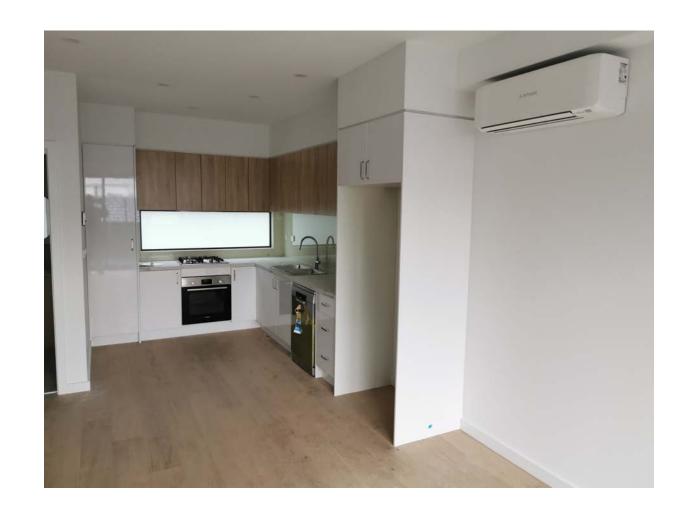

ouse

• Showroom at Coburg: 131, Gaffney Street, Coburg

• Showroom and warehouse: 2/383, Boundary Road, Truganina.

#### Showroom at Coburg:



#### Showroom and Warehouse at Truganina

















### Newly arrival









#### Tw containers coming in a day





#### Warehouse





#### Kitchen projects:

- 1) High gloss white finish
- 2) Shaker Style with matte color
- 3) Laminex colors

## We provide 2D based on the sketch and measurements provided by our customer.









### High gloss white finish with fingerpull, push-Open & handles options







# High gloss white finish :handles; finger-pull; push-open















#### Townhouses at Preston: 7 units





















#### 17 units of townhouses at Boronia





#### 17 units townhouses @Boronia

































### Shaker style with matte color



#### Shaker style with matte Colour











# Calacutta quartz stone : waterfall with matched veins



#### Finishing products in short distance:























## Thank you