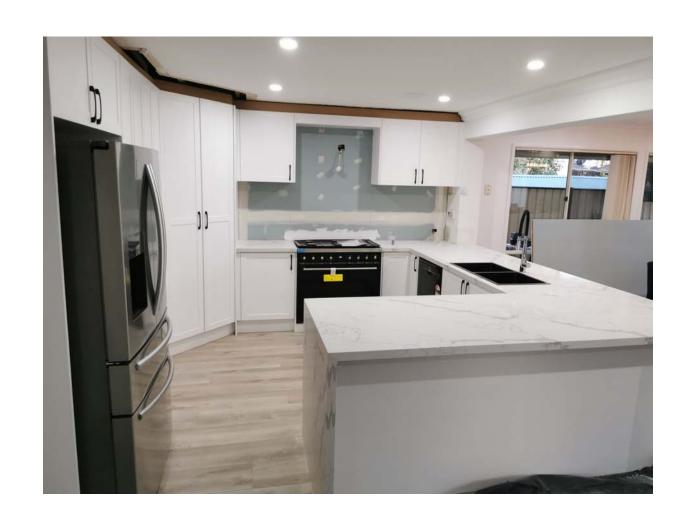

et, Coburg

• Showroom and warehouse: 2/383, Boundary Road, Truganina.

#### Showroom at Coburg:



#### Showroom and Warehouse at Truganina

















### Newly arrival









#### Tw containers coming in a day





#### Warehouse





#### Kitchen projects:

- 1) High gloss white finish
- 2) Shaker Style with matte color
- 3) Laminex colors

## We provide 2D based on the sketch and measurements provided by our customer.









### High gloss white finish with fingerpull, push-Open & handles options







# High gloss white finish :handles; finger-pull; push-open















#### Townhouses at Preston: 7 units





















#### 17 units of townhouses at Boronia





#### 17 units townhouses @Boronia

































### Shaker style with matte color



#### Shaker style with matte Colour











# Calacutta quartz stone : waterfall with matched veins



#### Finishing products in short distance:























## Thank you