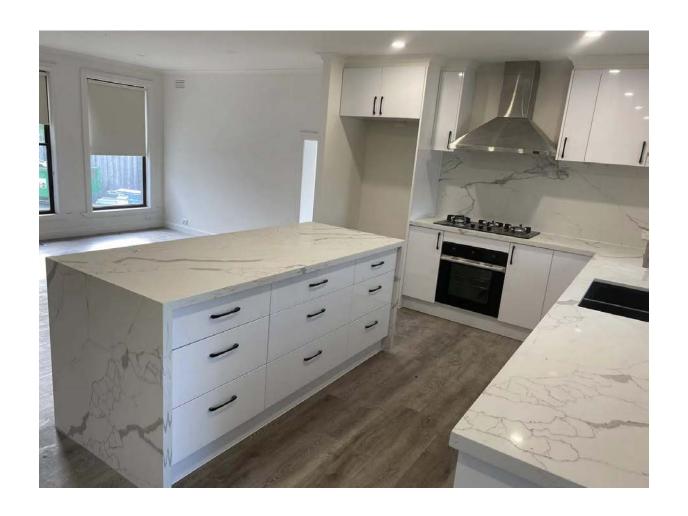

#### Kitchen projects:

- 1) High gloss white finish
- 2) Shaker Style with matte color
- 3) Laminex colors

# Calacutta quartz stone : waterfall with matched veins