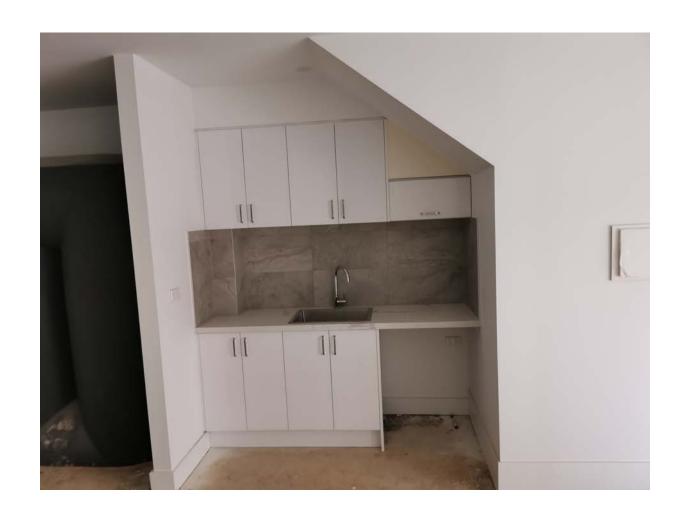

Showrooms and Warehouse

• Showroom at Coburg: 131, Gaffney Street, Coburg

• Showroom and warehouse: 2/383, Boundary Road, Truganina.

#### Showroom at Coburg:



#### Showroom and Warehouse at Truganina

















### Newly arrival









#### Tw containers coming in a day





#### Warehouse





#### Kitchen projects:

- 1) High gloss white finish
- 2) Shaker Style with matte color
- 3) Laminex colors

## We provide 2D based on the sketch and measurements provided by our customer.









### High gloss white finish with fingerpull, push-Open & handles options







# High gloss white finish :handles; finger-pull; push-open















#### Townhouses at Preston: 7 units





















#### 17 units of townhouses at Boronia





#### 17 units townhouses @Boronia

































### Shaker style with matte color



#### Shaker style with matte Colour











# Calacutta quartz stone : waterfall with matched veins



#### Finishing products in short distance:























## Thank you