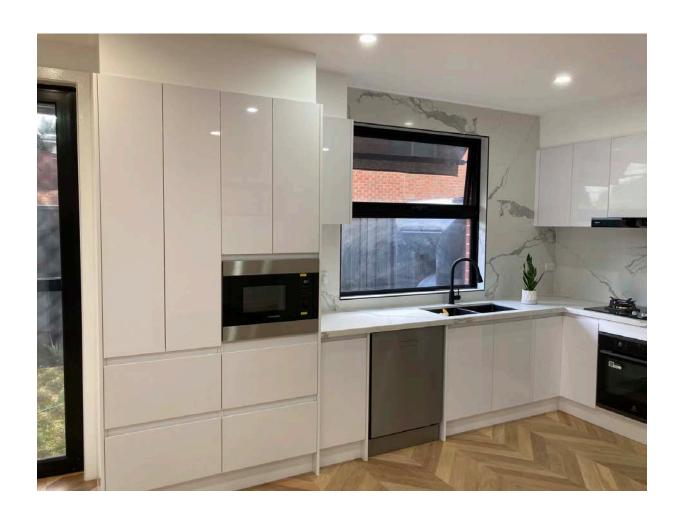

#### Townhouses at Preston: 7 units

### High gloss white finish with fingerpull, push-Open & handles options