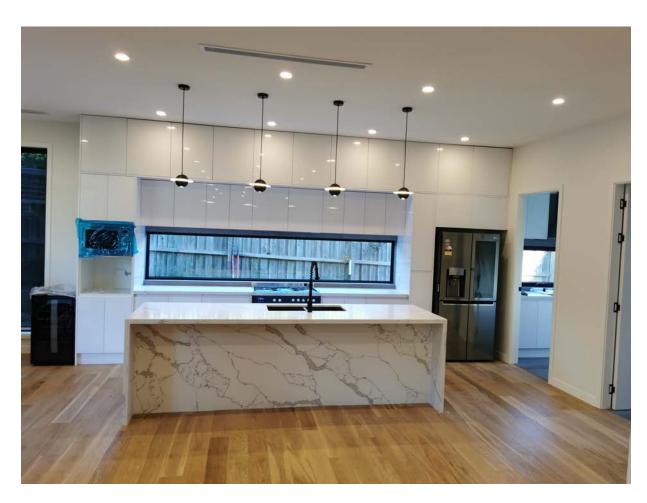

### High gloss white finish with fingerpull, push-Open & handles options

# High gloss white finish :handles; finger-pull; push-open

# Calacutta quartz stone : waterfall with matched veins