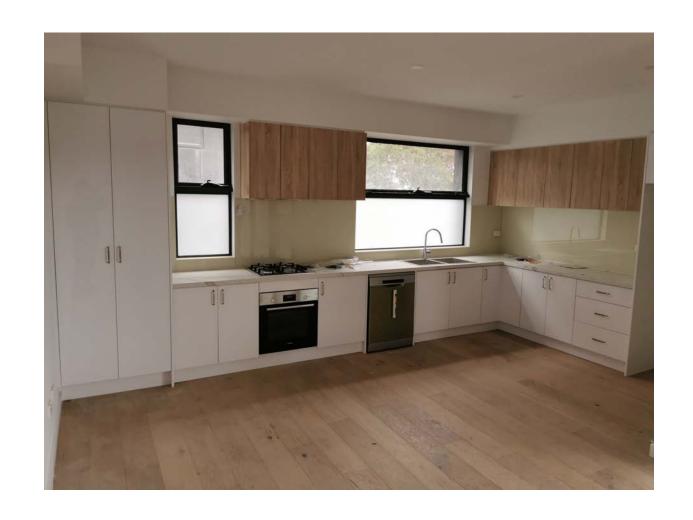

howrooms and Warehouse

• Showroom at Coburg: 131, Gaffney Street, Coburg

• Showroom and warehouse: 2/383, Boundary Road, Truganina.

#### Showroom at Coburg:



#### Showroom and Warehouse at Truganina

















### Newly arrival









#### Tw containers coming in a day





#### Warehouse





#### Kitchen projects:

- 1) High gloss white finish
- 2) Shaker Style with matte color
- 3) Laminex colors

## We provide 2D based on the sketch and measurements provided by our customer.









### High gloss white finish with fingerpull, push-Open & handles options







# High gloss white finish :handles; finger-pull; push-open















#### Townhouses at Preston: 7 units





















#### 17 units of townhouses at Boronia





#### 17 units townhouses @Boronia

































### Shaker style with matte color



#### Shaker style with matte Colour











# Calacutta quartz stone : waterfall with matched veins



#### Finishing products in short distance:























## Thank you