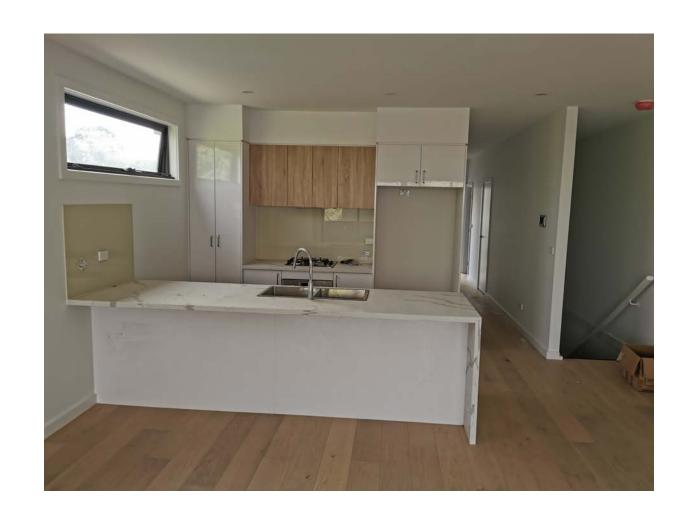

nd Warehouse

• Showroom at Coburg: 131, Gaffney Street, Coburg

• Showroom and warehouse: 2/383, Boundary Road, Truganina.

#### Showroom at Coburg:



#### Showroom and Warehouse at Truganina

















### Newly arrival









#### Tw containers coming in a day





#### Warehouse





#### Kitchen projects:

- 1) High gloss white finish
- 2) Shaker Style with matte color
- 3) Laminex colors

## We provide 2D based on the sketch and measurements provided by our customer.









### High gloss white finish with fingerpull, push-Open & handles options







# High gloss white finish :handles; finger-pull; push-open















#### Townhouses at Preston: 7 units





















#### 17 units of townhouses at Boronia





#### 17 units townhouses @Boronia

































### Shaker style with matte color



#### Shaker style with matte Colour











# Calacutta quartz stone : waterfall with matched veins



#### Finishing products in short distance:























## Thank you