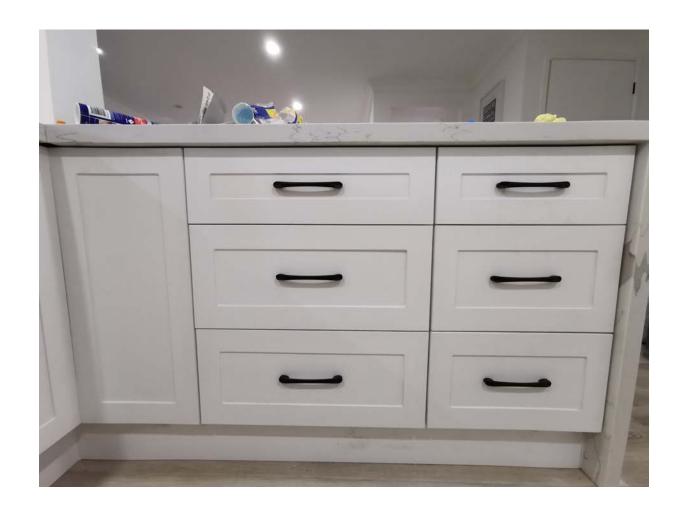

, Boundary Road, Truganina.

#### Showroom at Coburg:



#### Showroom and Warehouse at Truganina

















### Newly arrival









#### Tw containers coming in a day





#### Warehouse





#### Kitchen projects:

- 1) High gloss white finish
- 2) Shaker Style with matte color
- 3) Laminex colors

## We provide 2D based on the sketch and measurements provided by our customer.









### High gloss white finish with fingerpull, push-Open & handles options







# High gloss white finish :handles; finger-pull; push-open















#### Townhouses at Preston: 7 units





















#### 17 units of townhouses at Boronia





#### 17 units townhouses @Boronia

































### Shaker style with matte color



#### Shaker style with matte Colour











# Calacutta quartz stone : waterfall with matched veins



#### Finishing products in short distance:























## Thank you