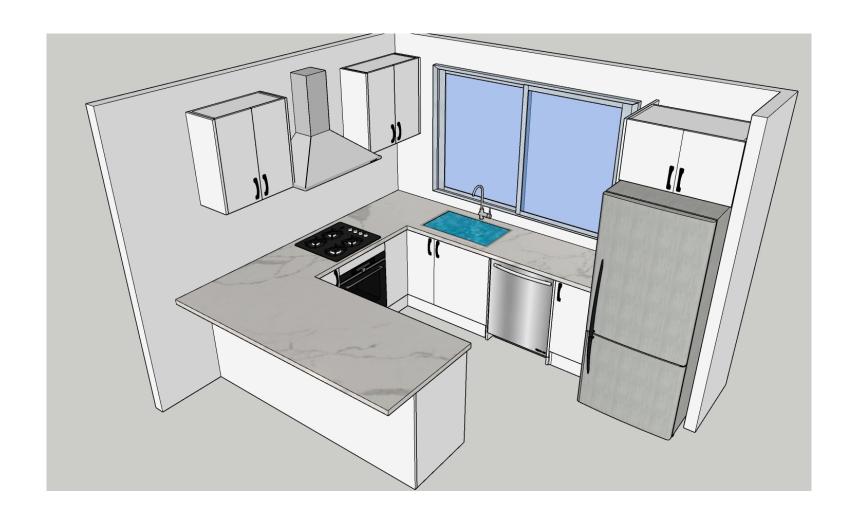

# Morningstar Builders Warehouse

https://morningstarbw.com.au

Tel:+ 61-452 394 164 (main line)

Mobile: +61-434 194 164 (TIONG)

taktiong@morningstarbw.com.au

morningstar3090@gmail.com

#### Showrooms and Warehouse

• Showroom at Coburg: 131, Gaffney Street, Coburg

• Showroom and warehouse: 2/383, Boundary Road, Truganina.

#### Showroom at Coburg:



#### Showroom and Warehouse at Truganina

















### Newly arrival









#### Tw containers coming in a day





#### Warehouse





#### Kitchen projects:

- 1) High gloss white finish
- 2) Shaker Style with matte color
- 3) Laminex colors

## We provide 2D based on the sketch and measurements provided by our customer.









### High gloss white finish with fingerpull, push-Open & handles options







# High gloss white finish :handles; finger-pull; push-open















#### Townhouses at Preston: 7 units





















#### 17 units of townhouses at Boronia





#### 17 units townhouses @Boronia

































### Shaker style with matte color



#### Shaker style with matte Colour











# Calacutta quartz stone : waterfall with matched veins



#### Finishing products in short distance:























## Thank you