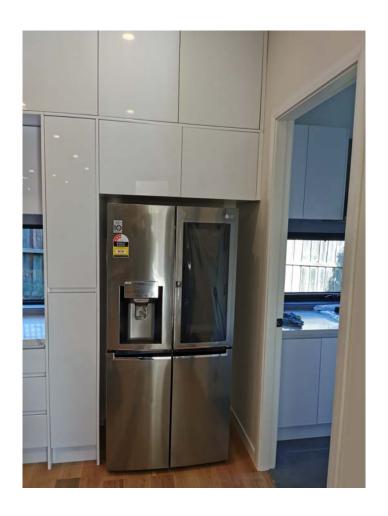

### High gloss white finish with fingerpull, push-Open & handles options

# High gloss white finish :handles; finger-pull; push-open