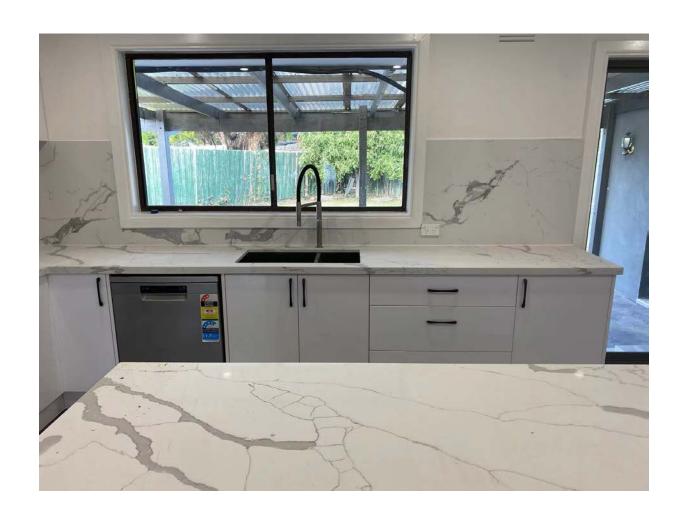

#### Kitchen projects:

- 1) High gloss white finish
- 2) Shaker Style with matte color
- 3) Laminex colors

# Calacutta quartz stone : waterfall with matched veins