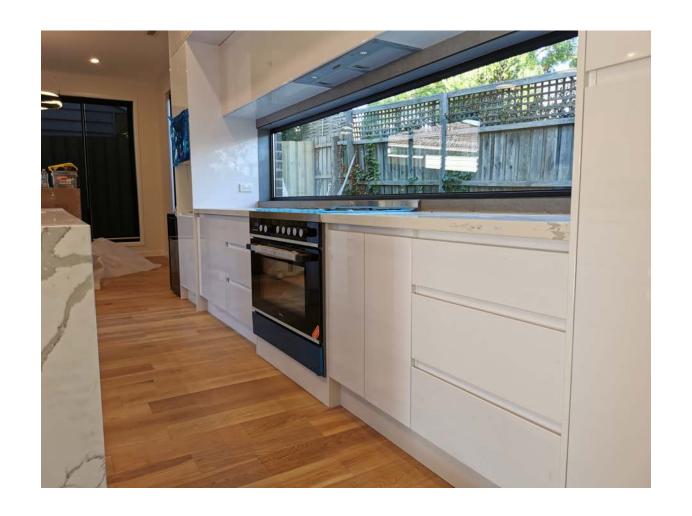

### High gloss white finish with fingerpull, push-Open & handles options

# High gloss white finish :handles; finger-pull; push-open