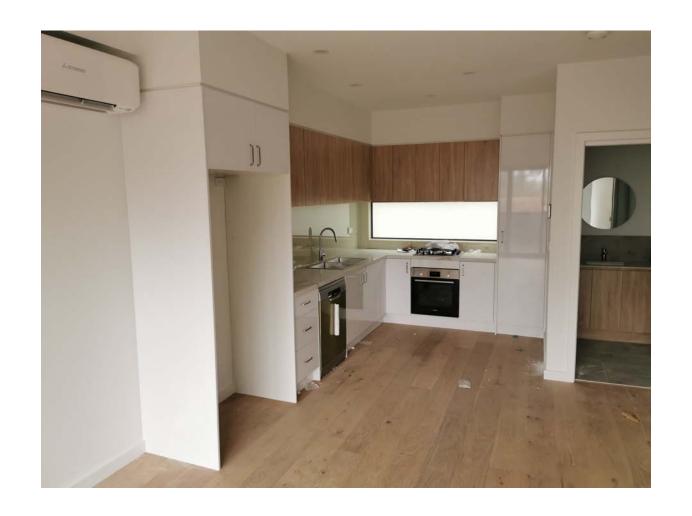

ms and Warehouse

• Showroom at Coburg: 131, Gaffney Street, Coburg

• Showroom and warehouse: 2/383, Boundary Road, Truganina.

#### Showroom at Coburg:



#### Showroom and Warehouse at Truganina

















### Newly arrival









#### Tw containers coming in a day





#### Warehouse





#### Kitchen projects:

- 1) High gloss white finish
- 2) Shaker Style with matte color
- 3) Laminex colors

## We provide 2D based on the sketch and measurements provided by our customer.









### High gloss white finish with fingerpull, push-Open & handles options







# High gloss white finish :handles; finger-pull; push-open















#### Townhouses at Preston: 7 units





















#### 17 units of townhouses at Boronia





#### 17 units townhouses @Boronia

































### Shaker style with matte color



#### Shaker style with matte Colour











# Calacutta quartz stone : waterfall with matched veins



#### Finishing products in short distance:























## Thank you