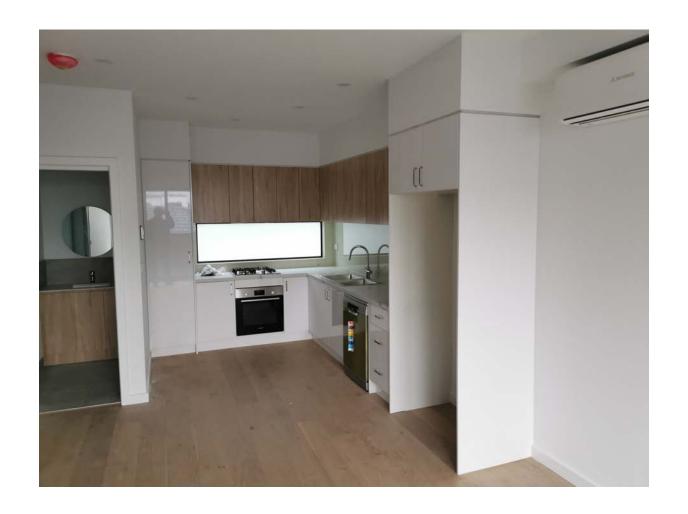

se

• Showroom at Coburg: 131, Gaffney Street, Coburg

• Showroom and warehouse: 2/383, Boundary Road, Truganina.

#### Showroom at Coburg:



#### Showroom and Warehouse at Truganina

















### Newly arrival









#### Tw containers coming in a day





#### Warehouse





#### Kitchen projects:

- 1) High gloss white finish
- 2) Shaker Style with matte color
- 3) Laminex colors

## We provide 2D based on the sketch and measurements provided by our customer.









### High gloss white finish with fingerpull, push-Open & handles options







# High gloss white finish :handles; finger-pull; push-open















#### Townhouses at Preston: 7 units





















#### 17 units of townhouses at Boronia





#### 17 units townhouses @Boronia

































### Shaker style with matte color



#### Shaker style with matte Colour











# Calacutta quartz stone : waterfall with matched veins



#### Finishing products in short distance:























## Thank you