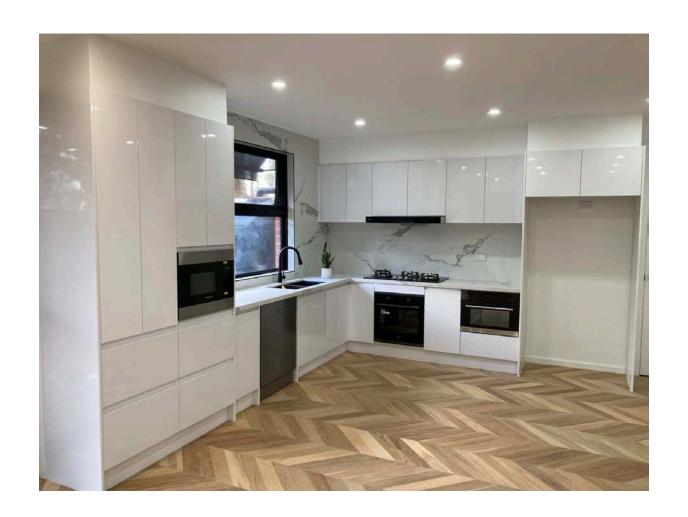

#### Townhouses at Preston: 7 units

### High gloss white finish with fingerpull, push-Open & handles options